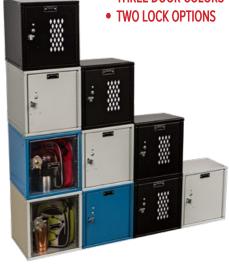

## Stackable Cube Locker Specification Sheet SMS-05-V39-HC121212-1

Stackable Cubic lockers and easily attach adjacent units with pre-punched holes on top, sides and bottom. Or use the keyhole punched back for wall mounting.

- THREE DOOR STYLES
- THREE DOOR COLORS

Ventilated Diamond Perforated Door Padlock Hasp Light Gray

Safety-View™ Door Key Lock Marine Blue

Plain Locker Door Key Lock Black

BODY CONSTRUCTION: Knock-down, 16 gauge HINGES: 16 gauge continuous piano hinge DOORS: 18 gauge Solid (non-vented), Diamond

Perforated, or Safety-View (clear)

**HANDLE/LOCKS:** Finger pull latch prepared for padlock (sold separately), or Built-in key lock

COLOR: Marine Blue, Black, Light Gray

WARRANTY: 2 years

Above or Below a Workbench