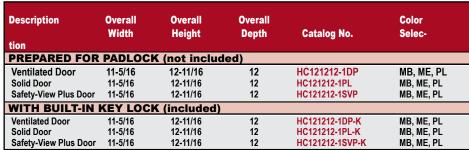

## Stackable Cube Locker Specification Sheet SMS-05-V39-HC121212-1

Stackable Cubic lockers and easily attach adjacent units with pre-punched holes on top, sides and bottom. Or use the keyhole punched back for wall mounting.

- THREE DOOR STYLES
- THREE DOOR COLORS

Ventilated Diamond Perforated Door Padlock Hasp Light Gray

Safety-View™ Door Key Lock Marine Blue

Plain Locker Door Key Lock Black

BODY CONSTRUCTION: Knock-down, 16 gauge HINGES: 16 gauge continuous piano hinge DOORS: 18 gauge Solid (non-vented), Diamond

Perforated, or Safety-View (clear)

**HANDLE/LOCKS:** Finger pull latch prepared for padlock (sold separately), or Built-in key lock

COLOR: Marine Blue, Black, Light Gray

WARRANTY: 2 years

Above or Below a Workbench