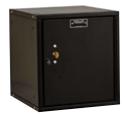

- THREE DOOR STYLES
- THREE DOOR COLORS

Ventilated Diamond Perforated Door Padlock Hasp Light Gray

Safety-View™ Door Key Lock Marine Blue

Plain Locker Door Key Lock Black

BODY CONSTRUCTION: Knock-down, 16 gauge HINGES: 16 gauge continuous piano hinge DOORS: 18 gauge Solid (non-vented), Diamond

Perforated, or Safety-View (clear)

**HANDLE/LOCKS:** Finger pull latch prepared for padlock (sold separately), or Built-in key lock

COLOR: Marine Blue, Black, Light Gray

WARRANTY: 2 years

Above or Below a Workbench