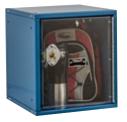

- THREE DOOR STYLES
- THREE DOOR COLORS

Ventilated Diamond Perforated Door Padlock Hasp Light Gray

Safety-View™ Door Key Lock Marine Blue

Plain Locker Door Key Lock Black

BODY CONSTRUCTION: Knock-down, 16 gauge HINGES: 16 gauge continuous piano hinge DOORS: 18 gauge Solid (non-vented), Diamond

Perforated, or Safety-View (clear)

**HANDLE/LOCKS:** Finger pull latch prepared for padlock (sold separately), or Built-in key lock

COLOR: Marine Blue, Black, Light Gray

WARRANTY: 2 years

Above or Below a Workbench