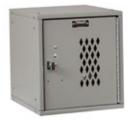

- THREE DOOR STYLES
- THREE DOOR COLORS

Ventilated Diamond Perforated Door Padlock Hasp Light Gray

Safety-View™ Door Key Lock Marine Blue

Plain Locker Door Key Lock Black

BODY CONSTRUCTION: Knock-down, 16 gauge HINGES: 16 gauge continuous piano hinge DOORS: 18 gauge Solid (non-vented), Diamond

Perforated, or Safety-View (clear)

**HANDLE/LOCKS:** Finger pull latch prepared for padlock (sold separately), or Built-in key lock

COLOR: Marine Blue, Black, Light Gray

WARRANTY: 2 years

Above or Below a Workbench