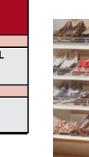

- THREE DOOR STYLES
- THREE DOOR COLORS

Ventilated Diamond Perforated Door Padlock Hasp Light Gray

Safety-View™ Door Key Lock Marine Blue

Plain Locker Door Key Lock Black

BODY CONSTRUCTION: Knock-down, 16 gauge HINGES: 16 gauge continuous piano hinge DOORS: 18 gauge Solid (non-vented), Diamond

Perforated, or Safety-View (clear)

**HANDLE/LOCKS:** Finger pull latch prepared for padlock (sold separately), or Built-in key lock

COLOR: Marine Blue, Black, Light Gray

WARRANTY: 2 years

Above or Below a Workbench